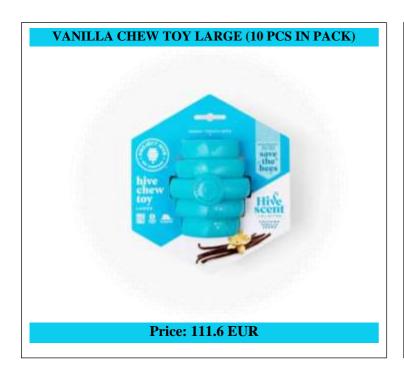

## BLUE COLLECTION VANILLA

- Brand: Project Hive Pet Company
- Made in the USA
- Floats in water
- Non-toxic, BPA-free, latex-free, phthalates-free, and FDA-compliant
- Top-rack dishwasher safe (scent will not dissipate)
- Made of 100% recyclable material (#7)
- Flexible material is gentle on dogs' teeth and gums
- Toy dimensions: 3 3/4" tall x 3" diameter
- Toy weight: 8.7 ounces

#### Vanilla chew toy - Large (10 unit case pack)

10x vanilla large chew toy

Our vanilla-scented Chew Toy is a super engaging toy for larger dogs. Made in the USA, its erratic bounce keeps dogs happily occupied during fetch. Dogs love to gnaw on the Chew Toy's unique knobby ends, promoting healthy teeth and gums. It's also perfect as a treat dispenser—any treat. We recommend our Hive Chew Stick Treats, uniquely designed to wedge snugly inside the cavity, creating an even more enriching experience for your dog.

The Toys's bright color makes it easy for you and your dog to find indoors and outdoors. All our toys float, so you can toss them into any lake, pool, or body of water for even more refreshing fun! Dogs' highly developed sense of smell plays a major role in their well-being, and providing dogs with scented toys fulfills a key enrichment need. The Vanilla scent can further engage your dog during play or cuddle time.

Did you know? Vanilla flowers depend on a variety of wild pollinators to enhance fruit production, including wasps, flies, and bees. All aromas in the our coorful Scent Collection are inspired by plants that feed and need bees for pollination. Try them all—which one will be your dog's favorite? Interactive Tip: Insert Hive Chew Stick Treats for large dogs at either end of the Chew Toy for extended play.